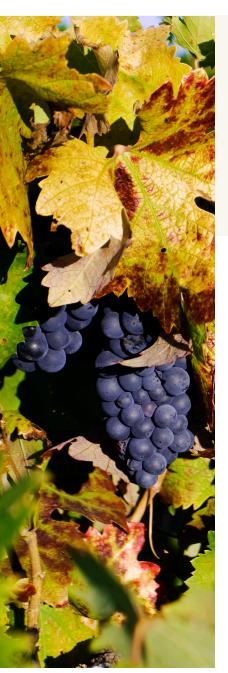

# BUSHNELL VINEYARD 2022 ZINFANDEL

Dry Creek Valley, Sonoma County

Located on the Eastern bench of Dry Creek Valley, the 22-acre Bushnell Vineyard has been in the Pedroncelli family for 80 years. Winery founder Giovanni purchased the property in 1943, and we have been sourcing Zinfandel and Petite Sirah since then. Daughter Margaret and husband Al Pedroni tended the vineyard for 40 years. Their daughter Carol Bushnell now farms it maintaining the eightdecade family connection with this vineyard. Winemaker Montserrat Reece recognized the distinctive and singular spice from this vineyard and coaxed the spice and fruit to come together using a Barolo yeast to ferment slowly, giving it the time to meld the two sides of Zinfandel.

COMPOSITION | 100% Zinfandel

SOIL | Manzanita Gravelly Silt Loam

FARMING | Head pruned, established on St. George Rootstock

VINE AGE | 26 Years Old

Small Capacity stainless steel fermenter, Barolo yeast strain with WINEMAKING