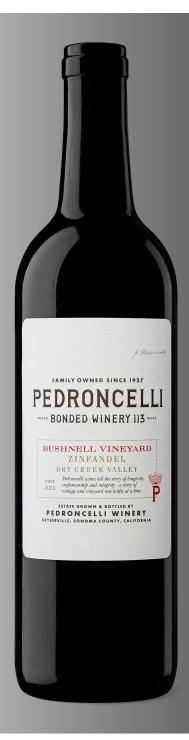

# BUSHNELL VINEYARD 2022 ZINFANDEL

Dry Creek Valley, Sonoma County

Located on the Eastern bench of Dry Creek Valley, the 22-acre Bushnell Vineyard has been in the Pedroncelli family for 80 years. Winery founder Giovanni purchased the property in 1943, and we have been sourcing Zinfandel and Petite Sirah since then. Daughter Margaret and husband Al Pedroni tended the vineyard for 40 years. Their daughter Carol Bushnell now farms it maintaining the eightdecade family connection with this vineyard. Winemaker Montserrat Reece recognized the distinctive and singular spice from this vineyard and coaxed the spice and fruit to come together using a Barolo yeast to ferment slowly, giving it the time to meld the two sides of Zinfandel.

#### PEDRONCELLI BUSHNELL VINEYARD ZINFANDEL, DRY CREEK VALLEY

2022 Vintage Release March 2025

COMPOSITION | 100% Zinfandel

SOIL | Manzanita Gravelly Silt Loam

FARMING | Head pruned, established on St. George Rootstock

VINE AGE | 26 Years Old

Small Capacity stainless steel fermenter, Barolo yeast strain with WINEMAKING